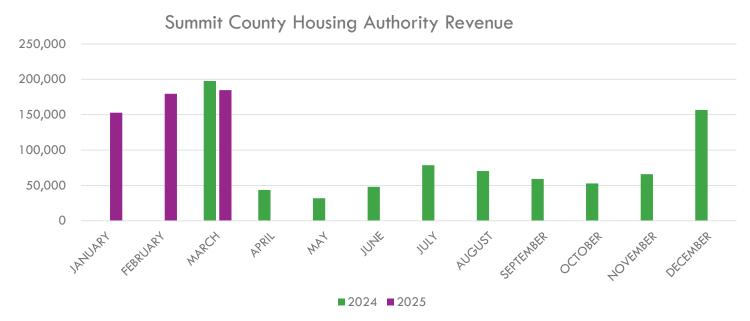

# MONTHLY SCHA CONTRIBUTIONS

The chart displays net Housing Authority revenues received by the Town. It's important to note that the Housing Authority retained a \$90,000 one-time IGA contribution in 2024. This amount was excluded from the revenue graph due to its one-time nature and to allow for accurate year-to-date comparisons.