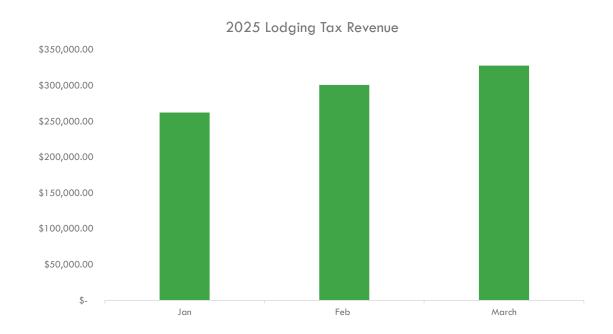

# Sales tax revnue by town for 2024

Data collected by CAST

The Town of Keystone began collecting lodging tax in January 2025.

We have collected \$891,029, which represents 56% of the annual lodging tax budget of \$1.6 million.

April through November are slower months for lodging.

March collections up 9% from February

Funds are restricted for capital infrastructure projects, Highway 6 safety, and public safety.

Sales tax is collected at the county level and then distributed to each town based on their set percentage. It's not tied to how much was collected in each specific town. This is why it will not compare to our sales tax revenues.