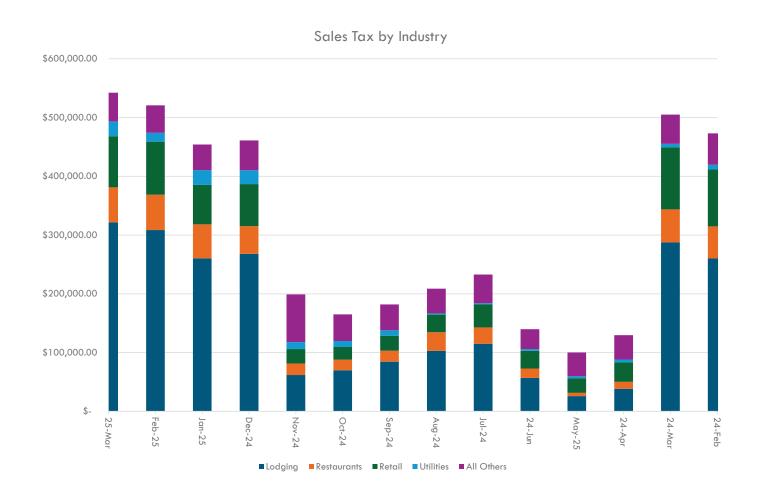

#### **SALES TAX REVENUE BY MONTH 2024-2025**

March 2025 sales tax revenue increased by 7% compared to March 2024. Year-to-date collections now account for 44% of the 2025 budget. March collections also rose by \$37,225 over last March.

For comparison purposes, we used actual sales tax revenue for February. Since Keystone's share was prorated, our portion of the revenue was lower.

March 25 has the highest total collections, led primarily by Lodging.