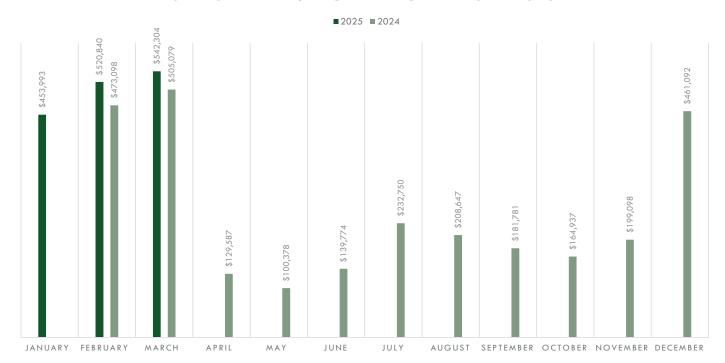

#### **SALES TAX REVENUE BY MONTH 2024-2025**

March 2025 sales tax revenue increased by 7% compared to March 2024. Year-to-date collections now account for 44% of the 2025 budget. March collections also rose by \$37,225 over last March.

For comparison purposes, we used actual sales tax revenue for February. Since Keystone's share was prorated, our portion of the revenue was lower.

March 25 has the highest total collections, led primarily by Lodging.

April through November are slower months for lodging.

March collections up 9% from February

Funds are restricted for capital infrastructure projects, Highway 6 safety, and public safety.

Sales tax is collected at the county level and then distributed to each town based on their set percentage. It's not tied to how much was collected in each specific town. This is why it will not compare to our sales tax revenues.