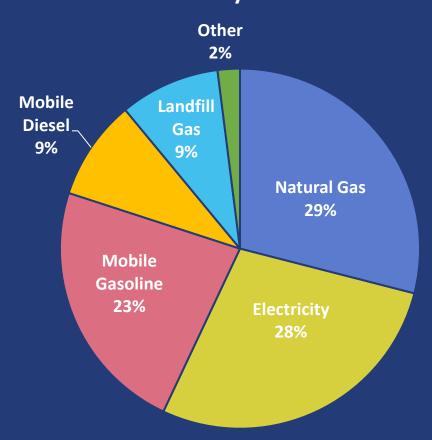

ER, ROLL CALL
- II. PUBLIC COMMENT PERIOD
- III. PRESENTATION FROM HIGH COUNTRY CONSERVATION CENTER
- IV. DISCUSSION OF TOWN FINANCIALS
- V. DISCUSSION OF DRAFT AMENDMENTS TO TOBACCO REGULATIONS
- VI. DISCUSSION OF ANIMAL CONTROL ORDINANCE
- VII. DISCUSSION OF ADVISORY COMMITTEES
- VIII. DISCUSSION OF BEAR PROOF REFUSE CONTAINER GRANT
- IX. DISCUSSION OF MANAGER/COUNCIL ISSUES
- X. ADJOURNMENT



# HC3's Programs

Keystone Town Council | May 27, 2025









## Climate & Energy Programs





### Climate Action

- Climate Action Plan implementation
- GHG inventory updates
- Climate equity
- Community workshops & events

## Community Goal

Decrease greenhouse gas emissions 80% by 2050



### 2023 Greenhouse Gas Emissions Update

#### **Emissions by Sector**



#### **Emissions by Source**



### Solarize Summit

- Countywide solar bulk-purchase program
- Over 300 participants since 2019
- Average program discount per household: \$1,983
- Average annual electricity savings per household: \$1,468





### Energy Smart Colorado

- \$99 home energy assessments (full cost = \$450)
- Project rebates up to \$3,000 for income-qualified households
- 2022 2024 Keystone participation:
  - 14 audits
  - o 7 projects
  - \$5,582 annual energy savings

### Resource Wise

- Technical assistance for businesses
- Rebates for improvement projects
- Educational workshops
- 10 Keystone businesses participating





### Climate & Energy: Looking Ahead

- Climate Equity Plan implementation
- Community events:
  - Residential heat pumps: June11
  - EV Ride & Drives: July 24, Aug7, Sept 13
  - Clim