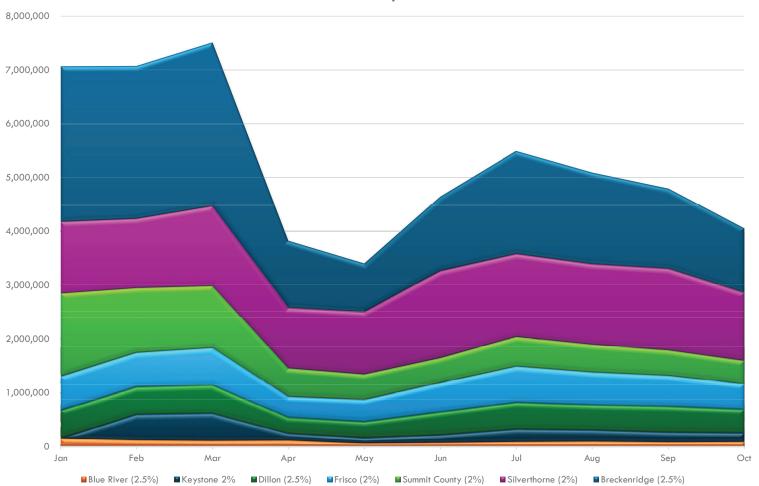

# Sales tax revnue by town for 2024

Data collected by CAST

The Town of Keystone began collecting lodging tax in January 2025.

We have collected \$891,029, which represents 56% of the annual lodging tax budget of \$1.6 million.

April through November are slower months for lodging.

March collections up 9% from February

Funds are restricted for capital infrastructure projects, Highway 6 safety, and public safety.

Sales tax is collected at the county level and then distributed to each town based on their set percentage. It's not tied to how much was collected in each specific town. This is why it will not compare to our sales tax revenues.