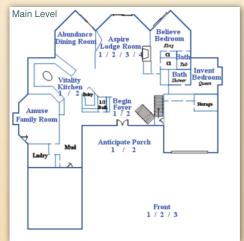

## **MAIN LEVEL**

#### **Believe**

Walk out patio door with King Bed, Bath with Tub/Shower

#### Invent

Queen Bed with west facing window seat, Bath with shower