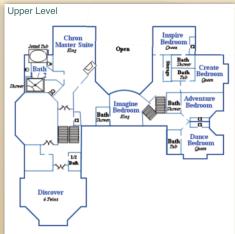

# UPPER LEVEL WEST WING

#### **Imagine**

Views of golf course and Lodge room, King Bed, Bath with Shower

# **Inspire**

Deck Overlooking Snake River, Queen Bed, Bath with shower

# **Create**

Private Deck with Pines and River, Queen Bed, Bath Tub w/Shower

# UPPER LEVEL, EAST WING Chiron

King Bed, Overlooking Snake River, Bath with Jetted tub/Double Shower, Fireplace, Walk-in Closet

## **Discover**

Six Twin Beds or Round Table