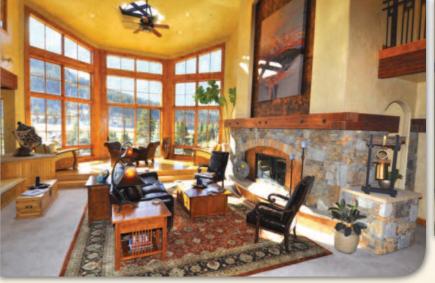

## **MAIN LEVEL**

#### **Believe**

Walk out patio door with King Bed, Bath with Tub/Shower

#### Invent

Queen Bed with west facing window seat, Bath with shower

# **MID LEVEL**

#### **Dance**

Shares west facing deck, Queen Bed, Bath/Tub w/Shower

# **Adventure**

Shares west facing deck with Dance, Full Bed, Bath with Shower

# UPPER LEVEL WEST WING

#### **Imagine**

Views of golf course and Lodge room, King Bed, Bath with Shower

# **Inspire**

Deck Overlooking Snake River, Queen Bed, Bath with shower

# **Create**

Private Deck with Pines and River, Queen Bed, Bath Tub w/Shower

# UPPER LEVEL, EAST WING Chiron

King Bed, Overlooking Snake River, Bath with Jetted tub/Double Shower, Fireplace, Walk-in Closet

# **MID LEVEL EAST WING**

## **Discover**

Six Twin Beds or Round T