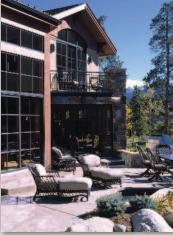

## **MAIN LEVEL**

#### **Believe**

Walk out patio door with King Bed, Bath with Tub/Shower

#### Invent

Queen Bed with west facing window seat, Bath with shower

# **MID LEVEL**

#### **Dance**

Shares west facing deck, Queen Bed, Bath/Tub w/Shower

# **Adventure**

Shares west facing deck with Dance, Full Bed, Bath with Shower

# UPPER LEVEL WEST WING

#### **Imagine**

Views of golf course and Lodge room, King Bed, Bath with Shower

# **Inspire**

Deck Overlooking Snake River, Queen Bed, Bath with shower

# **Create**

Private Deck with Pines and River, Queen Bed, Bath Tub w/Shower

# UPPER LEVEL, EAST WING Chiron

King Bed, Overlooking Snake River, Bath with Jetted tub/Double Shower, Fireplace, Walk-in Closet

# **MID LEVEL EAST WING**

## **Discover**

Six Twin Beds or Round Table