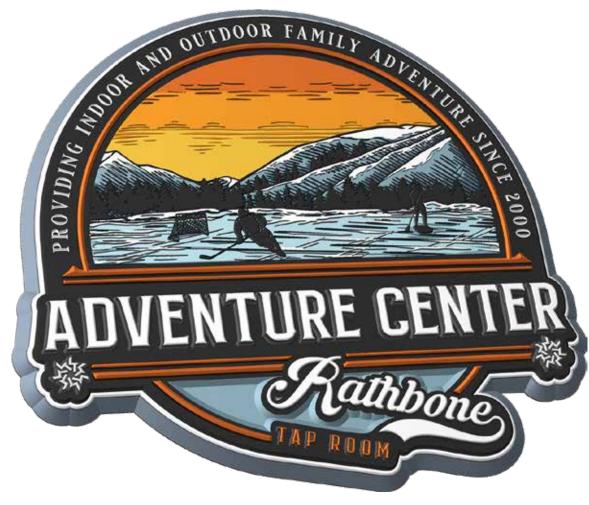

#### STRAIGHT VIEW MAIN ENTRANCE

### One Sign Will Be at Main Entrance and the Other at the Side Entrance

15 Sq-Ft for Each Sign

**Josh Greenberg** 

0172 Argentine Ct, Keystone, CO 80435