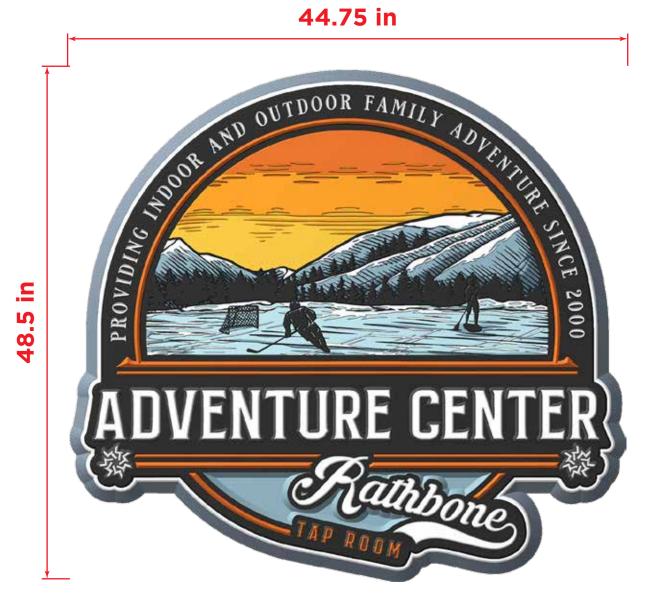

#### **PROJECT NAME:**

Cusotm-Carved 3-Dimensional Wall Signs

#### SIGN TYPE:

■ WALL □ BLADE □ HANGING ☐ POST MOUNTED ☐ MONUMENT

#### SIDES:

■ SINGLE SIDED □ DOUBLE SIDED

#### **ILLUMINATED: EXISTING**

□NO ■ YES

■ EXTERNAL | INTERNAL

#### SIZE:

WIDTH\_44.75" x HEIGHT\_ 48.5"

TOTAL SF: 15 sqft Each :

#### MATERIALS OF CONSTRUCTION:

Custom-carved, 3-dimensional, HDU Wood relief carved textured surface Raised letters, textures and logo elements

Colors: Orange, Yellow, White, Light-Blue, Black, Grayish Blue