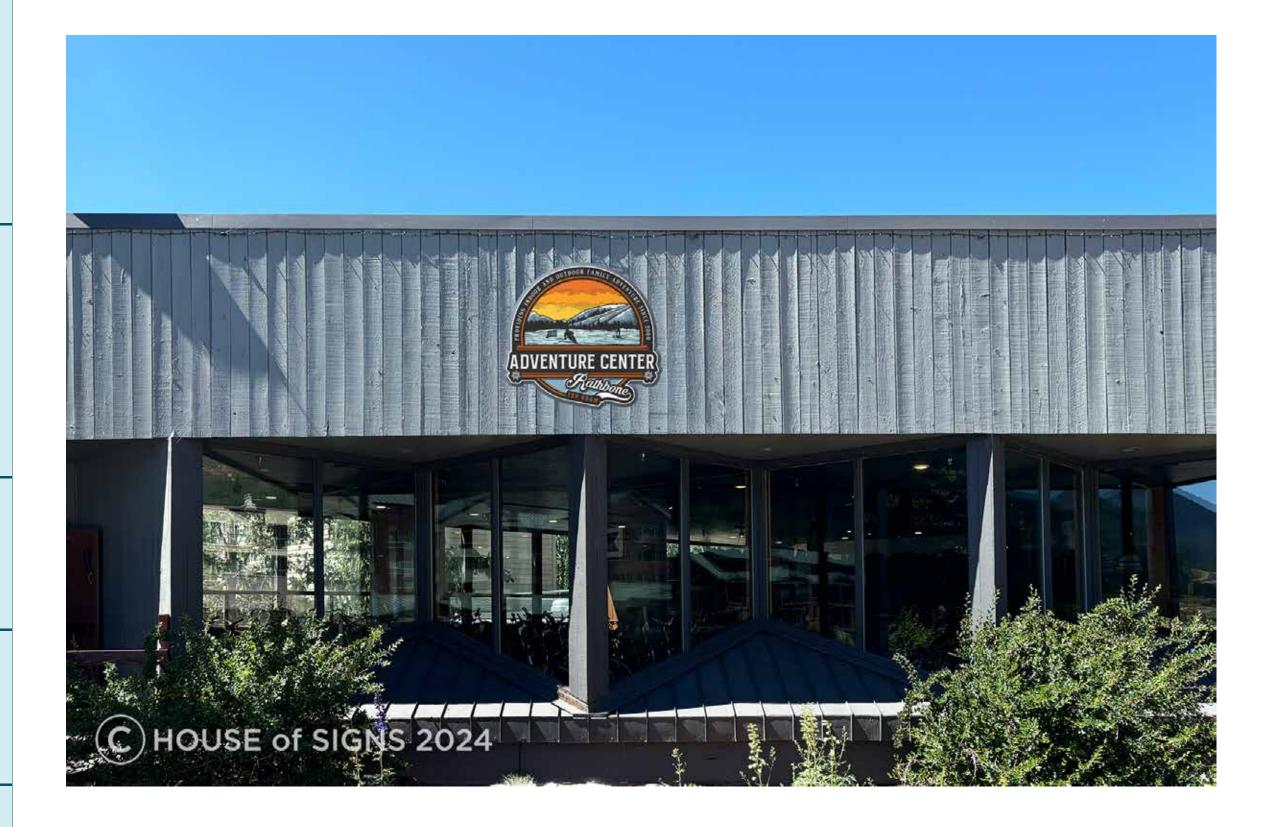

970-668-5232 houseofsignsco.com

November 13th, 2024

VIRTUAL VIEW MAIN ENTRANCE



0172 Argentine Ct, Keystone, CO 80435

#### **PROJECT NAME:**

Cusotm-Carved 3-Dimensional Wall Signs

SIGN TYPE:

■ WALL □ BLADE □ HANGING ☐ POST MOUNTED ☐ MONUMENT

SIDES:

■ SINGLE SIDED □ DOUBLE SIDED

**ILLUMINATED: EXISTING** 

■ NO □ YES

■ EXTERNAL ☐ INTERNAL

SIZE:

WIDTH\_44.75" x HEIGHT\_ 48.5"

TOTAL SF: 15 sqft Each :

MATERIALS OF CONSTRUCTION: Custom-carved, 3-dimensional, HDU Wood relief carved textured surface Raised letters, textures and logo elements

Colors: Orange, Yellow, White, Light-Blue, Black, Grayish Blue

HOUSE OF SIGNS USE ONLY:

SIGN PERMIT PROCUREMENT:

☐ NO ■ YES

811 UTILITY LOCATE:

■ NO □ YES

© 2021 House of Signs

#### VIRTUAL VIEW SIDE ENTRANCE



November 13th, 2024



# These signs will be replacing the existing signs below with update branding





House of Signs Mail - FW: Permit 11/20/24, 1:04 PM



Brenden Martinez <br/> <br/> brenden@houseofsignsco.com>

#### **FW: Permit**

2 messages

 Tue, Nov 19, 2024 at 6:39 PM

Brendan,

Permit approval below.

Josh Greenberg

Sign Shop

Keystone Resort

Office # 970-496-3307

Cell# 570-994-6512

Sign Shop Order Forms & Other Info



From: Stephen Kutz <Sakutz@vailresorts.com> Sent: Tuesday, November 19, 2024 2:32 PM

To: Joshua Greenberg <JGreenberg@vailresorts.com>

Subject: RE: Permit

Thanks for getting that changed. The permit is approved from my side.

Stephen Kutz

Senior Manager, Recreation

**Keystone Resort** 

House of Signs Mail - FW: Permit 11/20/24, 1:04 PM

Cell: 757-268-2404



From: Joshua