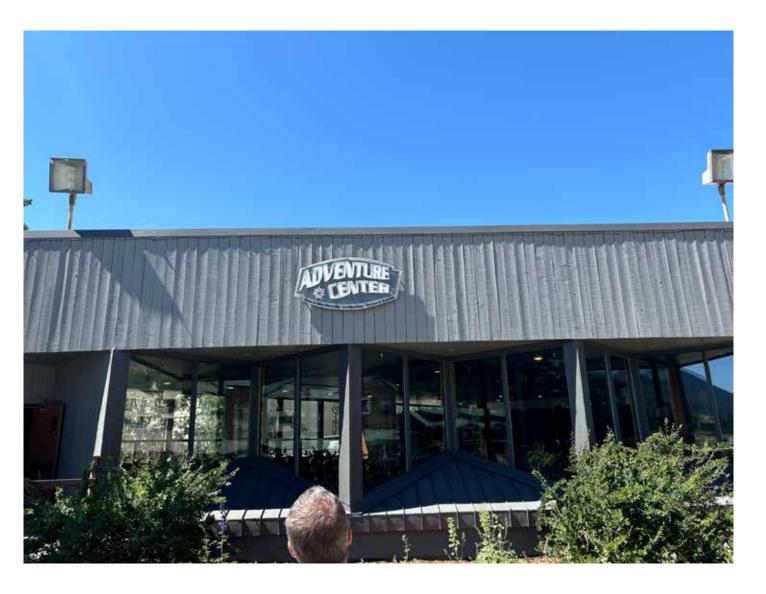

#### STRAIGHT VIEW MAIN ENTRANCE

### One Sign Will Be at Main Entrance and the Other at the Side Entrance

15 Sq-Ft for Each Sign

**Josh Greenberg** 

0172 Argentine Ct, Keystone, CO 80435

# These signs will be replacing the existing signs below with update branding

House of Signs Mail - FW: Permit 11/20/24, 1:04 PM

Brenden Martinez <br/> <br/> brenden@houseofsignsco.com>