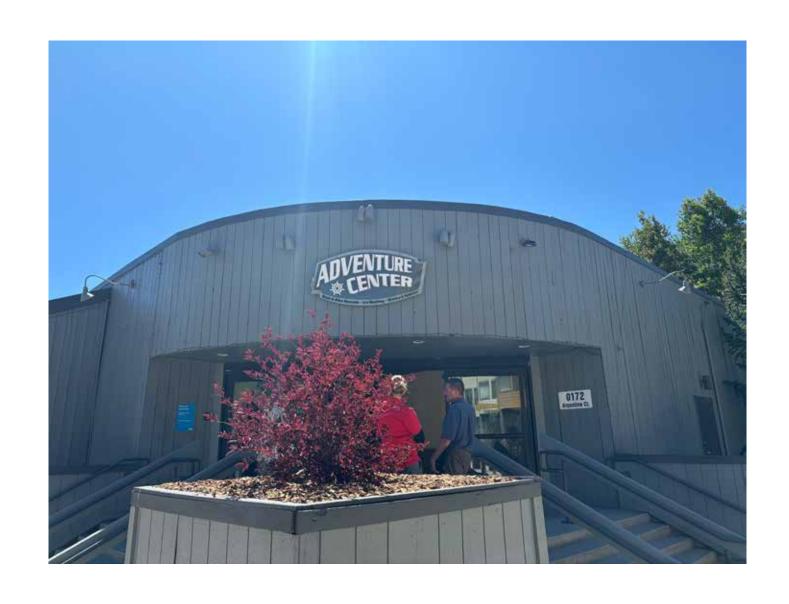

#### STRAIGHT VIEW MAIN ENTRANCE

### One Sign Will Be at Main Entrance and the Other at the Side Entrance

15 Sq-Ft for Each Sign

**Josh Greenberg** 

0172 Argentine Ct, Keystone, CO 80435

# These signs will be replacing the existing signs below with update branding

House of Signs Mail - FW: Permit 11/20/24, 1:04 PM

Brenden Martinez <br/> <br/> brenden@houseofsignsco.com>